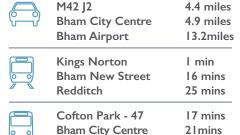

## **EPC**

45 mins

The energy rating for this building is D-85.

On application.

## **PLANNING**

The building is suitable for BI(c), B2 and B8 uses which covers light industrial, general industrial and storage and distribution.

Toby Carvery

J3 M42/J15 M40

KINGS NORTON

HALESOWE

### **BUSINESS RATES**

Rateable Value (2017) £37,500.

www.kingsnortonbusinesscentre.co.uk

Solihull - 49

harrislamb 0121 455 9455 www.harrislamb.com

Neil Slade neil.slade@harrislamb.com

Will Arnold will.arnold@cushwake.com