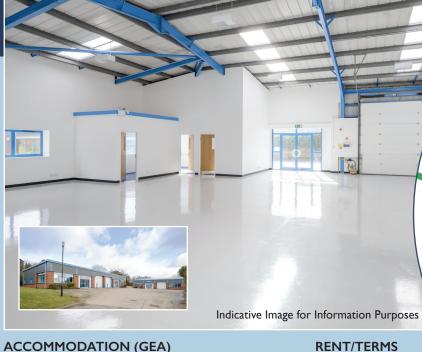

## **SPECIFICATION**

- Steel portal frame construction
- Single electric roller shutter door
- Painted concrete floor
- · New warehouse lighting
- 4.8m clear height
- Unit can be split
- · Double glazed windows and doors with security shutters
- WC accommodation

#### External

- Loading to front
- Designated car parking

| Description              | sq ft | sq m  |
|--------------------------|-------|-------|
| Unit 6                   | 2,915 | 270.8 |
| Unit 8                   | 2,916 | 270.9 |
| Units 6-8 combined (GEA) | 5,831 | 541.7 |