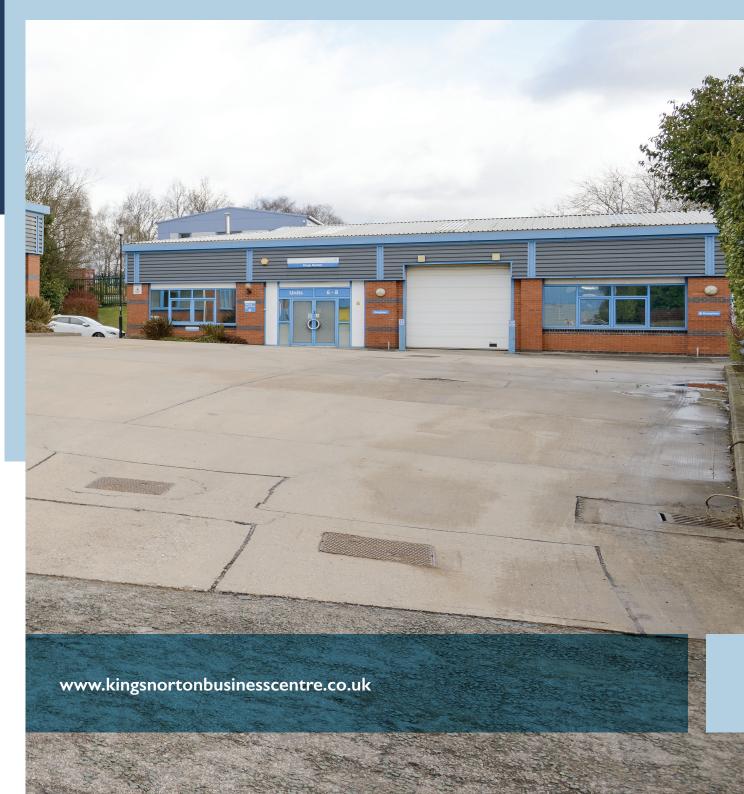

6 - 8 Queens Drive

## **DESCRIPTION**

Kings Norton Business Centre provides over 800,000 sq ft of industrial/warehouse, showroom and office accommodation playing a major role in the local community with well known occupiers such as Bristol Street Motors, Screwfix, Euro Car Parts, Birmingham University and the NHS.